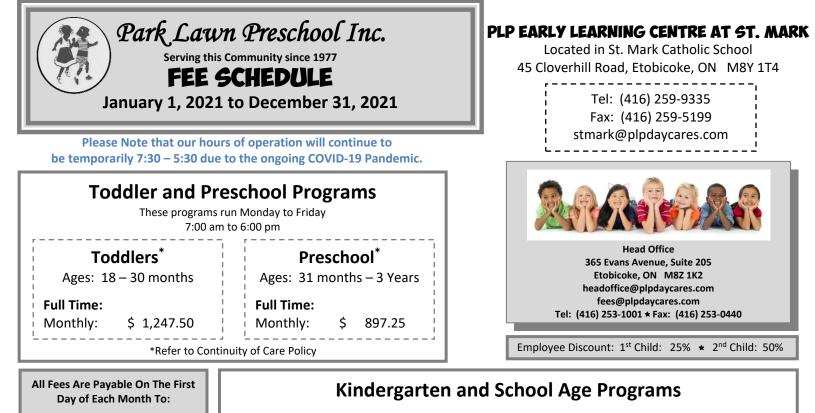

Instructional Day Before School Programs will run from 7:00 a.m. until the beginning of the school day.
Instructional Day Lunch Programs will run during the school lunch period and include lunch.
Instructional Day After School Programs will run from the end of the school day until 6:00 p.m.
PA Days, Easter Monday, Winter Break, March Break and Summer are Full Day programs which will run from 7:00 a.m. to 6:00 p.m. and include lunch.

Payment Options: \*INTERAC e-Transfers to: fees@plpdaycares.com \*Cash will NOT be accepted.

PLP EARLY LEARNING

**CENTRE AT ST. MARK** 

**Registration Fee: \$50.00** 

Summer Camp Fees due at time of registration.

There will be a \$20.00 charge for payments received after the  $3^{rd}$  business day of each month and for Returned Cheques.

Outstanding fees may result in suspension or the loss of your child care space.

Receipts will be issued for Income Tax purposes before the end of February for the previous calendar year.

\* Non-Denominational

:00 a.m. to 6:00 p.m. and include lunch.

| Kindergarten<br>Ages: 4 – 5 Years<br>Must be attending Kindergarten                          |          | School Age<br>Ages: 6 – 12 Years                  |
|----------------------------------------------------------------------------------------------|----------|---------------------------------------------------|
| Before and After School:<br>Daily:                                                           | \$ 31.68 | Before, Lunch and After School:<br>Daily: \$26.72 |
| After School ONLY:<br>Daily:                                                                 | \$ 21.76 | Before and After School:<br>Daily: \$24.77        |
| PA Days & Easter Monday<br>Daily:                                                            | \$ 41.10 | PA Days & Easter Monday:<br>Daily: \$39.60        |
| Winter and March Break:<br>Daily:                                                            | \$ 41.10 | Winter and March Break:<br>Daily: \$39.60         |
| Summer Program:<br>Daily:                                                                    | \$ 41.10 | Summer Program:<br>Daily: \$39.60                 |
| Note: PA Days – As per the School Calendar provided by your child's school – Total of 7 Days |          |                                                   |