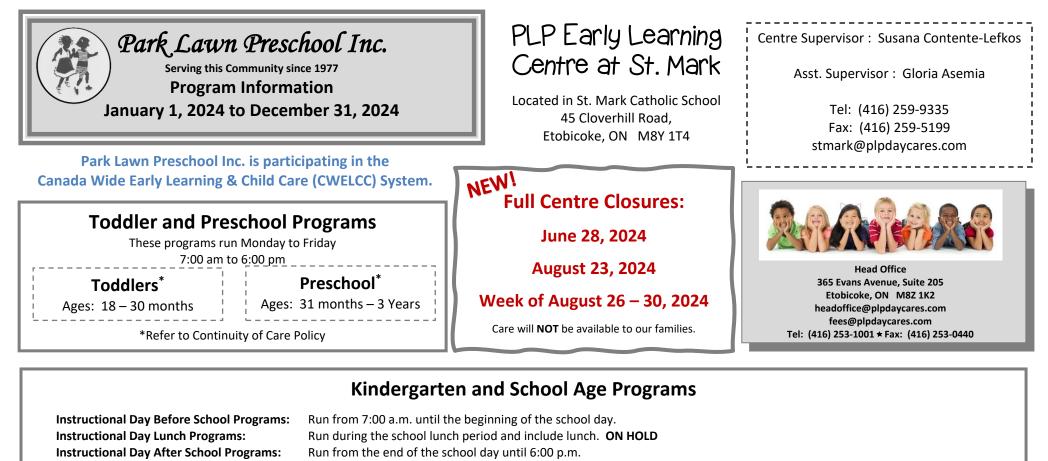

# **CENTRE CLOSED ON:**

Statutory Holidays: January 1, 2024, February 19, 2024, March 29, 2024, May 20, 2024, July 1, 2024, August 5, 2024, September 2, 2024, October 14, 2024, December 25 & 26, 2024

Additional Days: June 28, 2024, August 23, 2024, Week of August 26 – 30, 2024

# NEW CENTRE CLOSURES: June 28, 2024, August 23, 2024, Week of August 26 - 30, 2024

All Fees Are Payable On The First Day Of Each Month To: PLP EARLY LEARNING CENTRE AT ST. MARK by INTERAC e-Transfer to fees@plpdaycares.com.